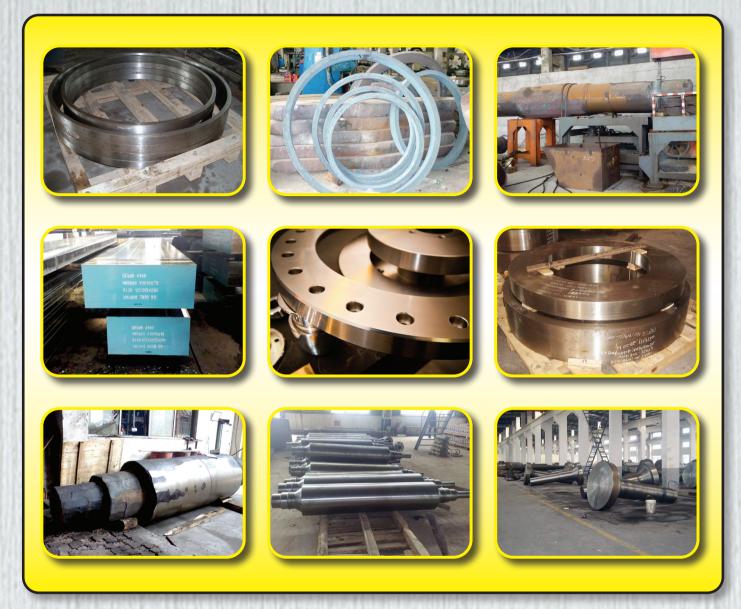

## YOUR ISO9001:2015 AND AS9100D SINGLE SOURCE FOR CUSTOM OPEN DIE FORGINGS, SEAMLESS AND CONTOURED ROLLED RINGS, AND COMPLEX FORGED PARTS

Rounds • Blocks • Cylinders • Rings to 200" (5080 mm) O.D. • Shafts • Hubs • Flanges High-Temp Alloys • Corrosion Resistant Alloys • Nickel Alloys • Cobalt Alloys • Stainless Steel • Duplex Stainless • Ph Grades • Titanium • Aluminium • Alloy Steel • Copper Trade Named Metals • Tool Steel • Carbon Steel • Max Weight 80,000 lbs. (36,000 kgs.)

## **ALL METALS & FORGE GROUP** YOUR ISO9001:2015 AND AS9100D SINGLE SOURCE FOR CUSTOM OPEN DIE FORGINGS, SEAMLESS AND CONTOURED ROLLED RINGS, AND COMPLEX FORGED PARTS

Specialty Steels • High-Temp Alloys • Corrosion Resistant Alloys • Nickel Alloys • Cobalt Alloys • Stainless Steel • Titanium • Aluminium • Alloy Steel • Carbon Steel • Tool Steel • Copper • Trade Named Metals Open-Die Forged Products & Rolled Rings (Rectangular and Contoured Up To 200"/5080 mm. 0.D.) Maximum Forging Weights 80,000 lbs. (36,000 kgs.)